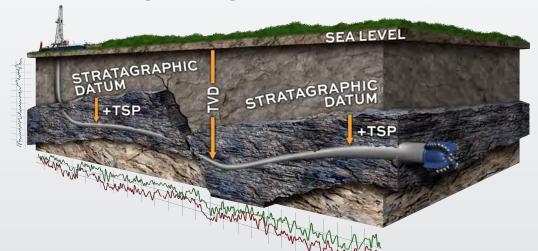

## PREMIER GEOSTEERING SERVICES

Report for 9/14/2018 3:42 PM: At the last analyzed depth of 12014' MD, the wellbore is interpreted to be 18.22' above the Target Line Datum and traversing up section. Apparent formation dip is 0.80 degrees Southerly.