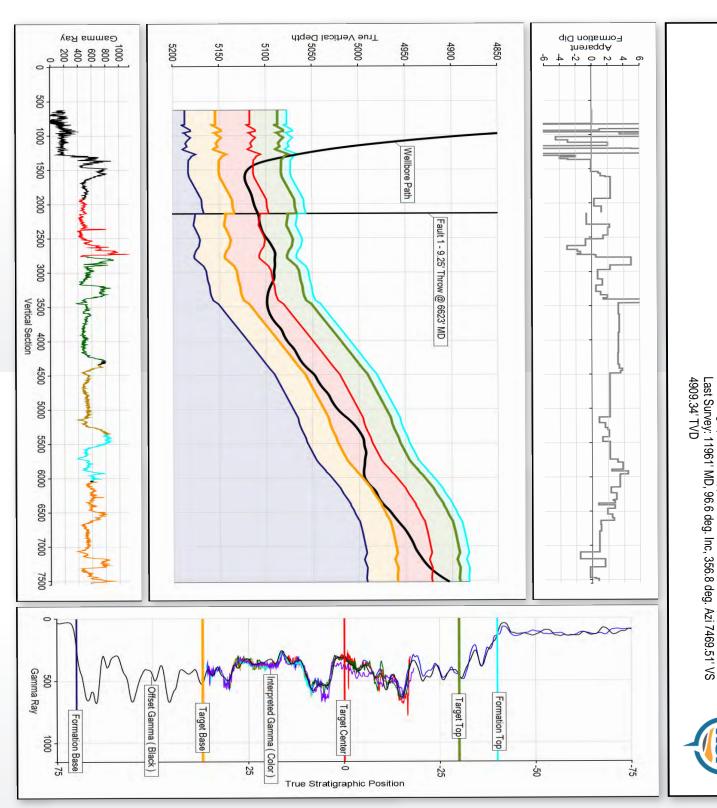

## PREMIER GEOSTEERING SERVICES

Report for 9/14/2018 3:42 PM: At the last analyzed depth of 12014' MD, the wellbore is interpreted to be 18.22' above the Target Line Datum and traversing up section. Apparent formation dip is 0.80 degrees Southerly.